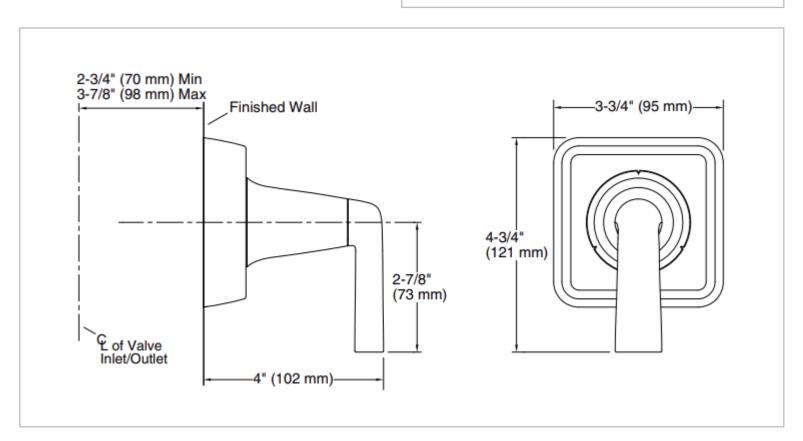

## KALLISTA.

Brand: KALLISTA, USA

Name: Counterpoint Transfer Trim, Lever

handle

Item Code : P23283-LV-CP
Designer : Barbara Barry

Color / Finish: Chrome

Dimensions: 95 x 121 x 102 mm