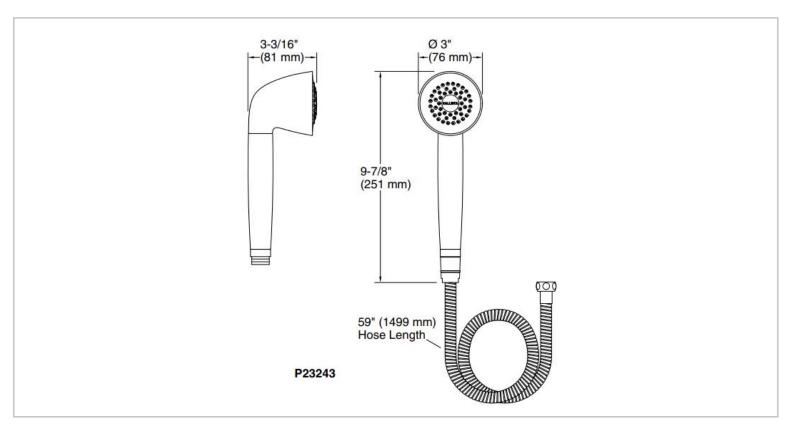

## KALLISTA.

Brand: KALLISTA, USA

Name: Counterpoint Single function hand

shower with hose

Item Code: P23243-00-CP
Designer: Barbara Barry

Color / Finish: Chrome

Dimensions: 179 x 159 x 119 mm

Product info:

Single Function Hand shower

· With hose

 Solid Brass Construction for Durability and Reliability

· Easy to clean spray face resists mineral buildup

• 1.75 gal/min (6.6 l/min) flow rate

• 59" (1499 mm) hose length