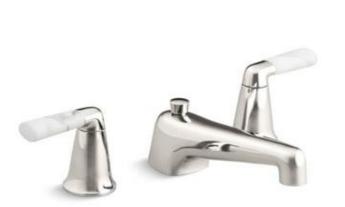

## KALLISTA.

| Brand :                         | KALLISTA, USA                                         |
|---------------------------------|-------------------------------------------------------|
| Name :                          | Counterpoint Sink faucet, statuary white marble lever |
| Item Code :                     | P23202-SL-CP                                          |
| Designer :                      |                                                       |
| Color / Finish:<br>Dimensions : | Chrome<br>(See Data drawing below for<br>dimensions)  |
|                                 |                                                       |

## Product info:

- Sink Faucet
- Statuary White Marble Lever
- Solid brass construction for durability and reliability