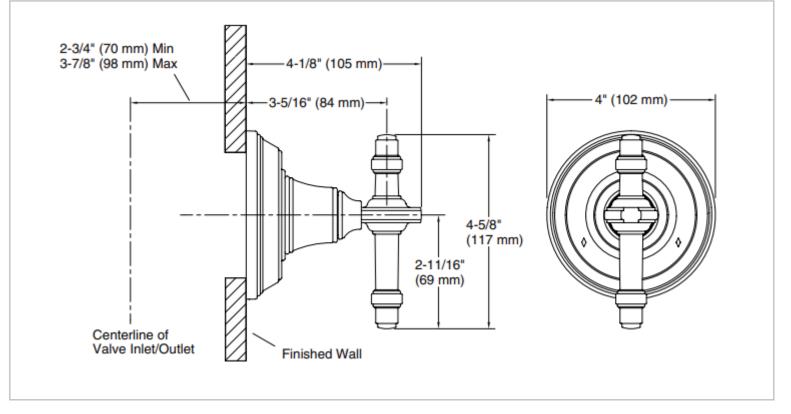

## KALLISTA.

| Brand :                         | KALLISTA,USA                                           |
|---------------------------------|--------------------------------------------------------|
| Name :                          | Inigo Transfer trim valve 2 or 3-way transfer function |
| Item Code :                     | P23183-LV-CP                                           |
| Designer :                      |                                                        |
| Color / Finish:<br>Dimensions : | Polished Chrome<br>102 x 117 x 105 mm                  |

Product info:

- Transfer trim valve
- 2 or 3-way transfer function
- Solid brass construction for durability and reliability
- Wall-mount
- Requires rough in assemble for the transfer valve

Flushing of pipe must be done before fittings are installed. Failure to do so voids the warranty.