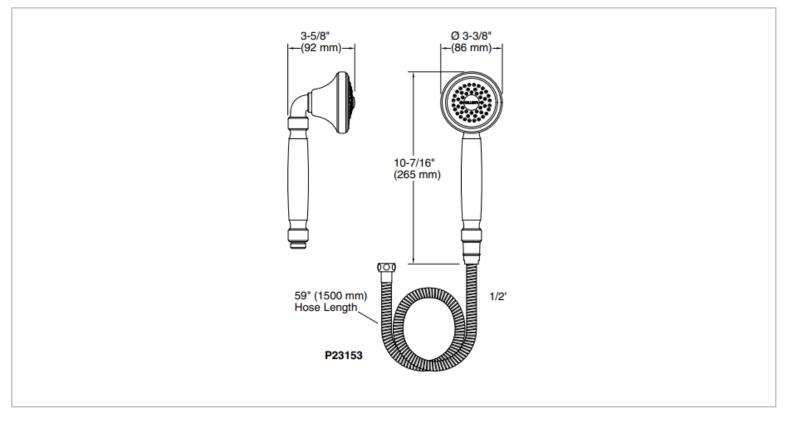

## KALLISTA.

|                                                                                                                                                  | KALLISTA,USA<br>Inigo Hand shower<br>P23153-00-CP |
|--------------------------------------------------------------------------------------------------------------------------------------------------|---------------------------------------------------|
| Item Code :<br>Designer :                                                                                                                        | -                                                 |
| Designer :                                                                                                                                       | P23153-00-CP                                      |
| -                                                                                                                                                |                                                   |
| Color / Finish:                                                                                                                                  |                                                   |
|                                                                                                                                                  | Polished Chrome                                   |
|                                                                                                                                                  | (See data drawing below for                       |
|                                                                                                                                                  | dimensions)                                       |
| <ul> <li>Product info:</li> <li>Hand shower</li> <li>With hose</li> <li>Single-functio</li> <li>1.75 gal/min (</li> <li>59" (1499 mm)</li> </ul> | on spray<br>(6.6 l/min) flow rate                 |