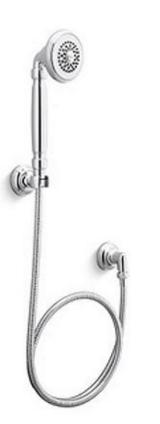

## KALLISTA.

|                                                                                                                                                  | KALLISTA,USA<br>Inigo Hand shower<br>P23153-00-CP |
|--------------------------------------------------------------------------------------------------------------------------------------------------|---------------------------------------------------|
| Item Code :<br>Designer :                                                                                                                        | -                                                 |
| Designer :                                                                                                                                       | P23153-00-CP                                      |
| -                                                                                                                                                |                                                   |
| Color / Finish:                                                                                                                                  |                                                   |
|                                                                                                                                                  | Polished Chrome                                   |
|                                                                                                                                                  | (See data drawing below for                       |
|                                                                                                                                                  | dimensions)                                       |
| <ul> <li>Product info:</li> <li>Hand shower</li> <li>With hose</li> <li>Single-functio</li> <li>1.75 gal/min (</li> <li>59" (1499 mm)</li> </ul> | on spray<br>(6.6 l/min) flow rate                 |