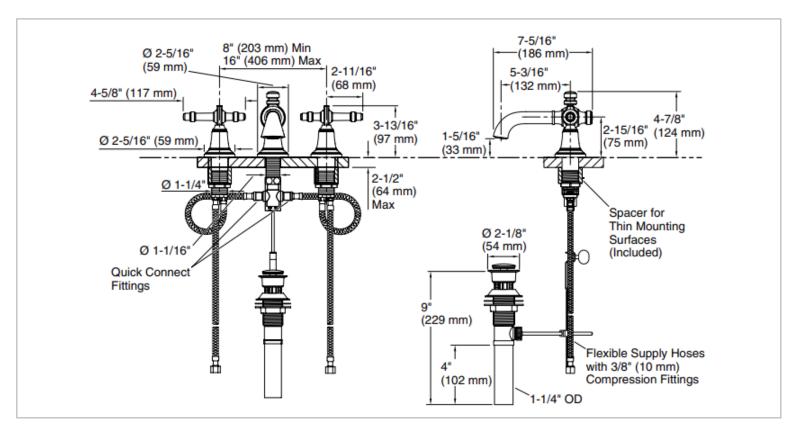

## KALLISTA.

Brand: KALLISTA, USA

Name: Inigo Sink Faucet Lever Handles

Item Code: P23100-LV-CP

Designer: Michael S. Smith

Color / Finish: Polished Chrome

Dimensions: (See data drawing below for

dimensions)

Sink Faucet

- Lever Handles
- Solid brass construction for durability and reliability
- 1.2 gal/min (4.5 l/min) flow rate
- Equipped with Quick Connect fittings for easy installation

Add-ons sold separately: