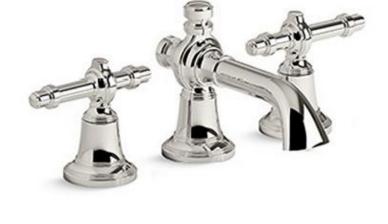

## KALLISTA.

Brand: KALLISTA, USA

Name: Inigo Sink Faucet Lever Handles

Item Code: P23100-LV-CP

Designer: Michael S. Smith

Color / Finish: Polished Chrome

Dimensions: (See data drawing below for

dimensions)

Sink Faucet

- Lever Handles
- Solid brass construction for durability and reliability
- 1.2 gal/min (4.5 l/min) flow rate
- Equipped with Quick Connect fittings for easy installation

Add-ons sold separately: