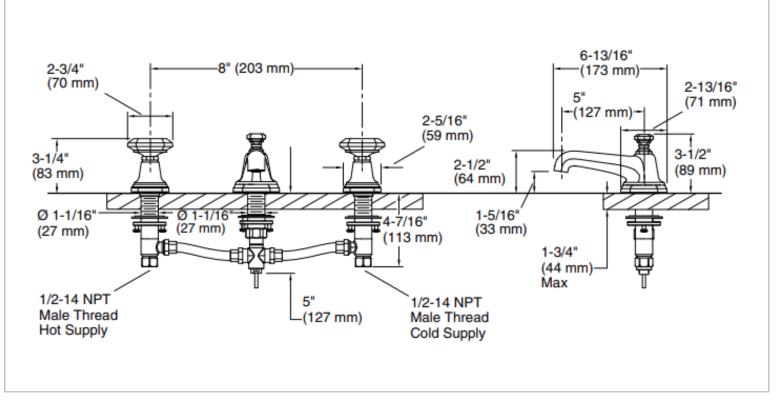

| Brand :                         | KALLISTA,USA                                                  |
|---------------------------------|---------------------------------------------------------------|
| Name :                          | For Loft Sink faucet, clear crystal<br>handles                |
| Item Code :<br>Designer :       | P23002-CC-CP                                                  |
| Color / Finish:<br>Dimensions : | Polished Chrome<br>(See data drawing below for<br>dimensions) |