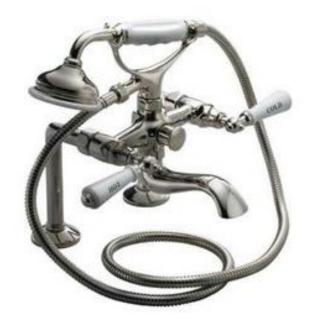

## KALLISTA.

Brand: KALLISTA, USA

Name: Hampstead Bath Faucet Set with

Standard Spout and Hand Shower

Item Code: P22207-00-CP

Designer:

Color / Finish: Polished Chrome
Dimensions: 192 mm Spout Reach

## Product info:

- Bath Faucet Set
- With Standard Spout and Hand Shower
- Solid Brass Construction for Durability and Reliability
- 2.5 GPM (9.5 LPM) Flow Rate

Flushing of pipe must be done before fittings are installed. Failure to do so voids the warranty.