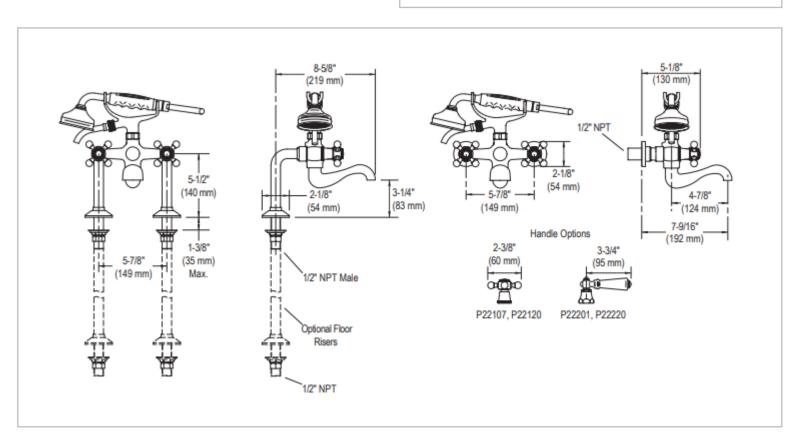

## KALLISTA.

Brand: KALLISTA, USA

Name: Hampstead Bath Faucet Set with

Standard Spout and Hand Shower

Item Code: P22207-00-CP

Designer:

Color / Finish: Polished Chrome
Dimensions: 192 mm Spout Reach

## Product info:

- Bath Faucet Set
- With Standard Spout and Hand Shower
- Solid Brass Construction for Durability and Reliability
- 2.5 GPM (9.5 LPM) Flow Rate

Flushing of pipe must be done before fittings are installed. Failure to do so voids the warranty.