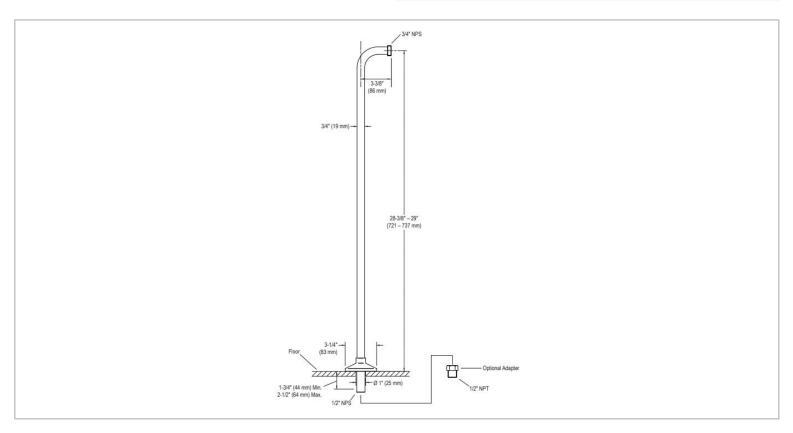

Brand: KALLISTA, USA

Name: Hampstead Bath set floor risers

Item Code: P22109-00-CP

Designer:

Color / Finish: Polished Chrome Dimensions: 721 – 737 mm

## Product info:

- · Bath Set Floor Risers
- Solid Brass Construction for Durability and Reliability
- Converts Deck-mounted Bath Set to Floor-Mount Set
- Paired with Bath Faucet Set

Flushing of pipe must be done before fittings are installed. Failure to do so voids the warranty.