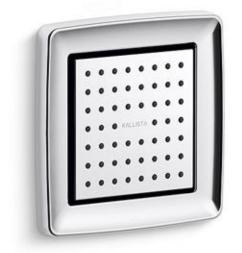

## KALLISTA.

Brand :

Name : Item Code : KALLISTA, USA Modern square body spray P22079-00-CP

## Designer :

Color / Finish: Dimensions :

Polished Chrome 127 x 68 mm

## Product info:

- Modern Square body spray
- 2.5 gal/min (9.5 l/min) flow rate
- 1/2" NPT connections

Flushing of pipe must be done before fittings are installed. Failure to do so voids the warranty.

Follow cleaning instructions and avoid using any harmful chemicals.