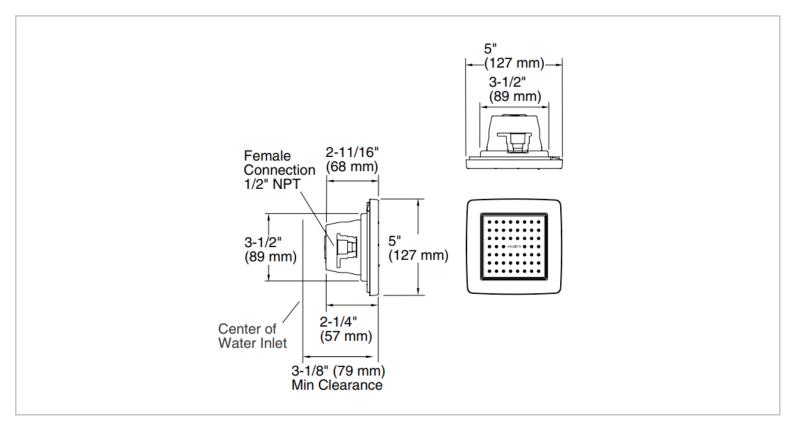

## Designer :

Color / Finish: Dimensions :

Polished Chrome 127 x 68 mm

## Product info:

- Modern Square body spray
- 2.5 gal/min (9.5 l/min) flow rate
- 1/2" NPT connections

Flushing of pipe must be done before fittings are installed. Failure to do so voids the warranty.

Follow cleaning instructions and avoid using any harmful chemicals.