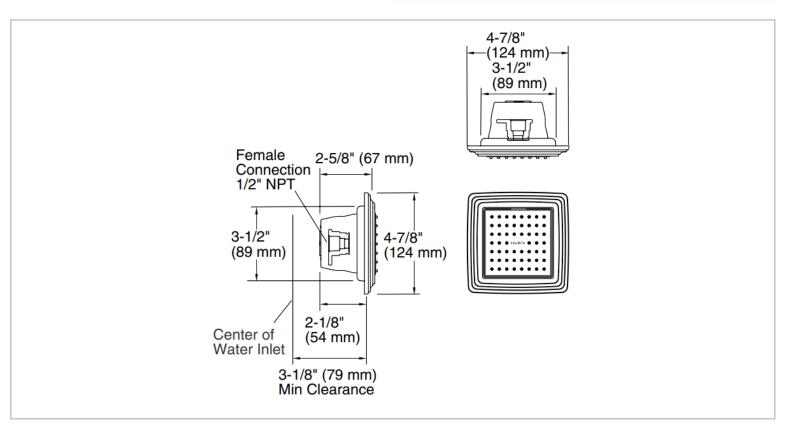

## KALLISTA.

Brand: KALLISTA, USA

Name: Traditional square body spray

Item Code: P22077-00-CP

Designer:

Color / Finish: Polished Chrome Dimensions: 124 x 67 x 54 mm

## Product info:

- Traditional square body spray
- 2.5 gal/min (9.5 l/min) flow rate
- Spray face resists hard water build-up and is easy to clean
- 54 spray nozzles provide a soothing water experience
- 1/2" NPT connections