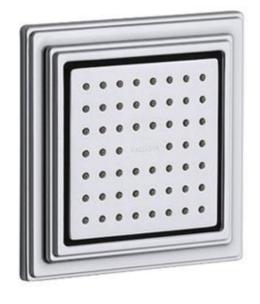

## KALLISTA.

Brand: KALLISTA, USA

Name: Traditional square body spray

Item Code: P22077-00-CP

Designer:

Color / Finish: Polished Chrome Dimensions: 124 x 67 x 54 mm

## Product info:

- Traditional square body spray
- 2.5 gal/min (9.5 l/min) flow rate
- Spray face resists hard water build-up and is easy to clean
- 54 spray nozzles provide a soothing water experience
- 1/2" NPT connections