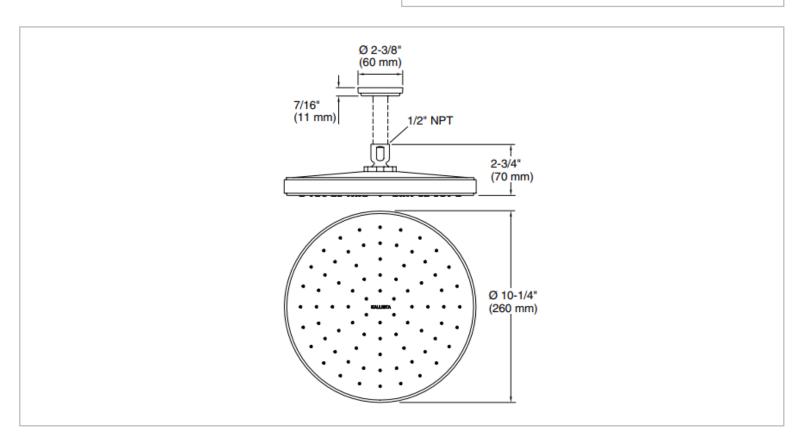

## KALLISTA.

Brand: KALLISTA, USA

Name: Pure Paletta Diameter air-induction

rain dome

Item Code : P21676-00-BZ
Designer : Laura Kirar

Color / Finish: Antique bronze Dimensions: 260 x 70 mm

## Product info:

- · Air induction rain dome
- Solid brass construction for durability and reliability
- Single-function rain showerhead
- 1.75 gal/min (6.6 l/min) flow rate
- 1/2" NPT connection
- Optimized spray face for maximum performance