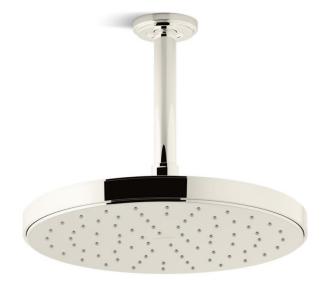

## KALLISTA.

Brand: KALLISTA

Name: Vir Stil Air Induction Raindome

Item Code: P21671-00-AG

Designer: Laura Kirar

Color / Finish: Brushed Nickel
Dimensions: 260 x 70 x 60 mm

· Air Induction Rain dome

• Solid brass construction for durability and reliability

• Single-function rain showerhead

• 1.75 gal/min (6.6 l/min) flow rate

1/2" NPT connection

Flushing of pipe must be done before fittings are installed. Failure to do so voids the warranty. Follow cleaning instructions and avoid using any harmful chemicals.