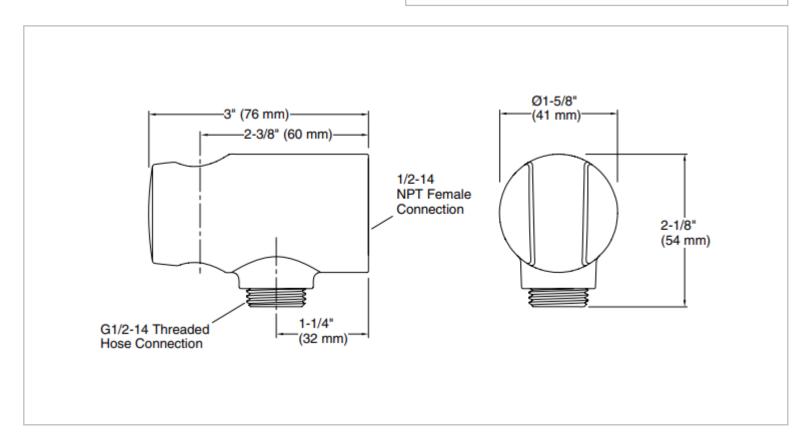

## KALLISTA.

Brand: KALLISTA, USA

Name: Fixed wall bracket with integrated

supply elbow

Item Code : P21652-00-BZ
Designer : Laura Kirar

Color / Finish: Antique bronze Dimensions: 54 x 41 x 76 mm