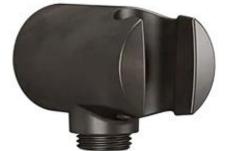

## KALLISTA.

Brand: KALLISTA, USA

Name: Fixed wall bracket with integrated

supply elbow

Item Code : P21652-00-BZ
Designer : Laura Kirar

Color / Finish: Antique bronze Dimensions: 54 x 41 x 76 mm

## Product info:

- Fixed wall bracket
- With integrated supply elbow
- · Solid metal construction for durability and reliability
- Integrated supply and holder
- Clean look with reduced number of components needed in the shower space