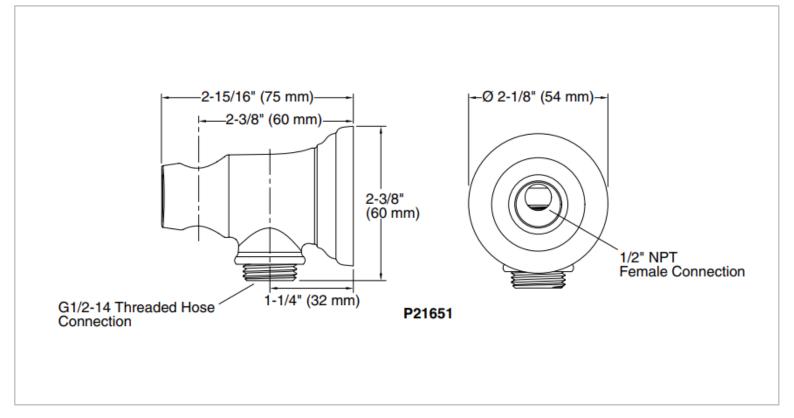

## KALLISTA.

| Brand :                         | KALLISTA, USA                                     |
|---------------------------------|---------------------------------------------------|
| Name :                          | Wall bracket with integrated with<br>supply elbow |
| Item Code :                     | P21651-00-CP                                      |
| Designer :                      |                                                   |
| Color / Finish:<br>Dimensions : | Polished Chrome<br>54 x 60 x 75 mm                |