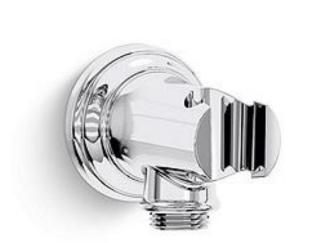

## KALLISTA.

| Brand :                         | KALLISTA, USA                                     |
|---------------------------------|---------------------------------------------------|
| Name :                          | Wall bracket with integrated with<br>supply elbow |
| Item Code :                     | P21651-00-CP                                      |
| Designer :                      |                                                   |
| Color / Finish:<br>Dimensions : | Polished Chrome<br>54 x 60 x 75 mm                |

Product info:

- Wall bracket
- With Integrated supply elbow
- Solid metal construction for durability and reliability
- Integrated supply and holder
- Clean look with reduced number of components needed in the shower space