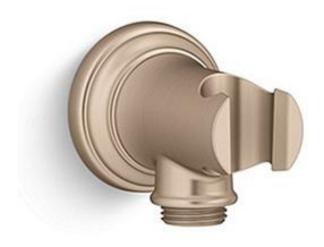

## KALLISTA.

Brand: KALLISTA, USA

Name: Wall bracket with integrated supply

elbow

Item Code: P21651-00-BCH

Designer:

Color / Finish: Blush Bronze
Dimensions: 54 x 60 x 75 mm

## Product info:

- Wall bracket
- With integrated supply
- Solid metal construction for durability and reliability
- Integrated supply and holder
- Clean look with reduced number of components needed in the shower space