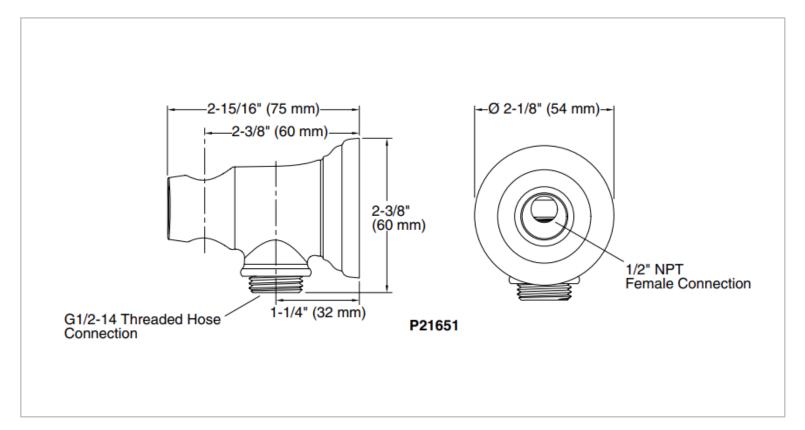

## KALLISTA.

Brand: KALLISTA, USA

Name: Wall bracket with integrated supply

elbow

Item Code: P21651-00-BCH

Designer:

Color / Finish: Blush Bronze
Dimensions: 54 x 60 x 75 mm