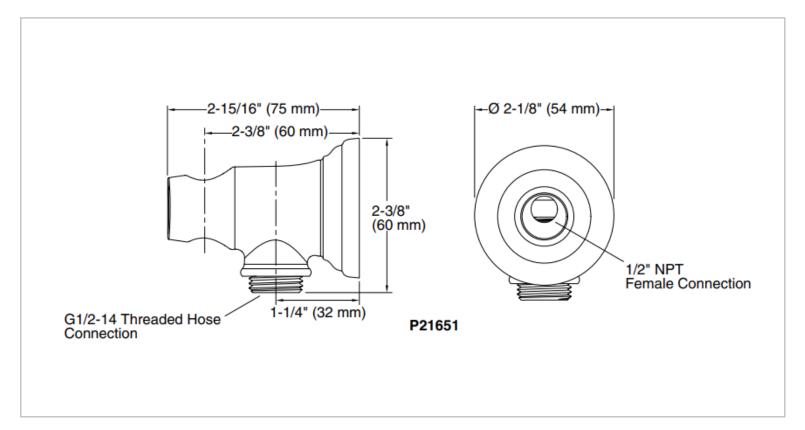

## KALLISTA.

Brand: KALLISTA, USA

Name: Wall bracket with integrated with

supply elbow

Item Code: P21651-00-AD

Designer:

Color / Finish: Nickel Silver Dimensions: 54 x 60 x 75 mm