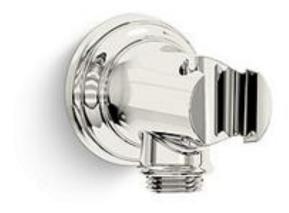

## KALLISTA.

Brand: KALLISTA, USA

Name: Wall bracket with integrated with

supply elbow

Item Code: P21651-00-AD

Designer:

Color / Finish: Nickel Silver Dimensions: 54 x 60 x 75 mm

## Product info:

- Wall bracket
- With Integrated supply elbow
- Solid metal construction for durability and reliability
- Integrated supply and holder
- Clean look with reduced number of components needed in the shower space