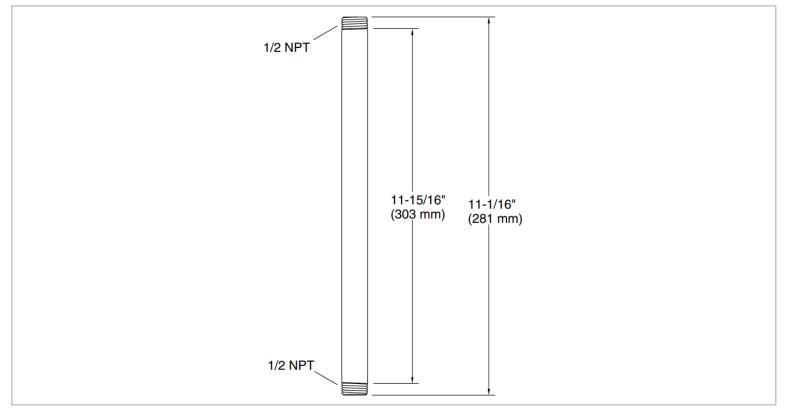

## KALLISTA.

Brand : **KALLISTA** Name : Ceiling Mount Rain dome Arm Item Code : P21522-00-AG Designer : Color / Finish: **Brushed Nickel** Dimensions : 281 mm Product info: Ceiling Shower Arm • High-quality solid brass construction for durability and reliability • 1/2" NPT connection