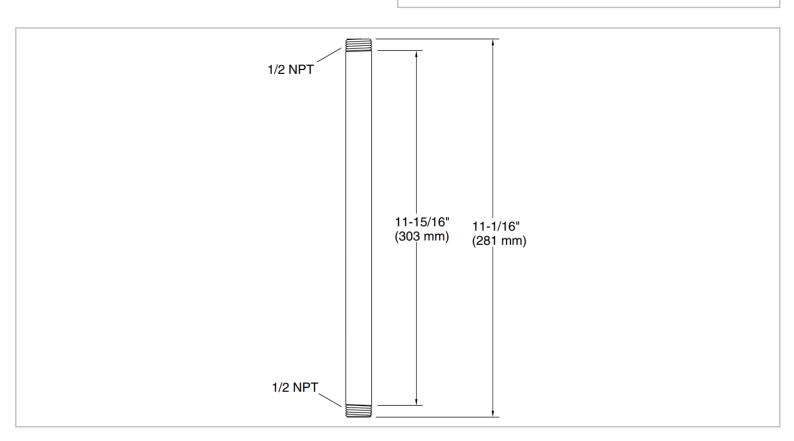

## KALLISTA<sub>®</sub>

Brand: KALLISTA

Name : Ceiling Shower Arm Item Code : P21522-00-AD

Designer:

Color / Finish: Nickel Silver Dimensions: 281 mm

## Product info:

- · Ceiling Shower Arm
- High-quality solid brass construction for durability and reliability
- 1/2" NPT connection

Flushing of pipe must be done before fittings are installed. Failure to do so voids the warranty.