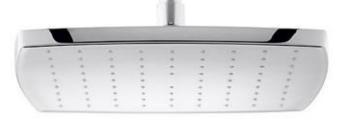

## KALLISTA.

| Brand :                         | KALLISTA, USA                               |
|---------------------------------|---------------------------------------------|
| Name :                          | Square, air-induction soft modern rain dome |
| Item Code :                     | P21514-00-CP                                |
| Designer :                      |                                             |
| Color / Finish:<br>Dimensions : | Brushed Nickel<br>283 x 283 x 70 mm         |

## Product info:

- Square
- Air induction soft modern rain dome
- Single function rain
- Solid brass construction for durability and reliability
- 2.5 g/min (9.5 l/min) flow rate
- 1/2" NPT connection

Flushing of pipe must be done before fittings are installed. Failure to do so voids the warranty.