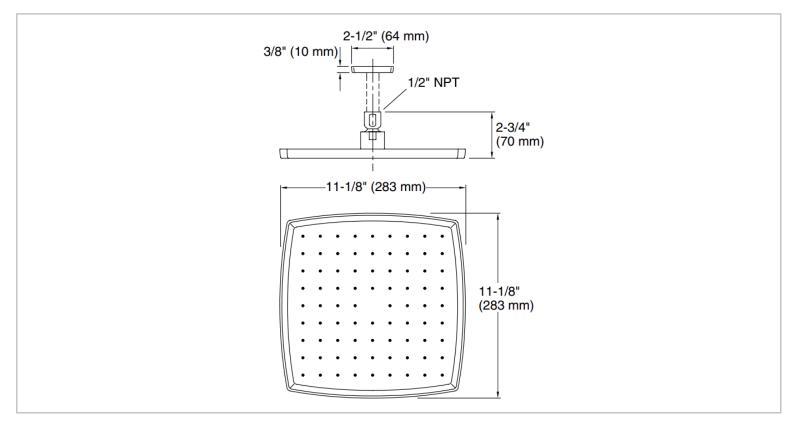

## KALLISTA.

| Brand :                         | KALLISTA, USA                               |
|---------------------------------|---------------------------------------------|
| Name :                          | Square, air-induction soft modern rain dome |
| Item Code :                     | P21514-00-CP                                |
| Designer :                      |                                             |
| Color / Finish:<br>Dimensions : | Brushed Nickel<br>283 x 283 x 70 mm         |

## Product info:

- Square
- Air induction soft modern rain dome
- Single function rain
- Solid brass construction for durability and reliability
- 2.5 g/min (9.5 l/min) flow rate
- 1/2" NPT connection

Flushing of pipe must be done before fittings are installed. Failure to do so voids the warranty.