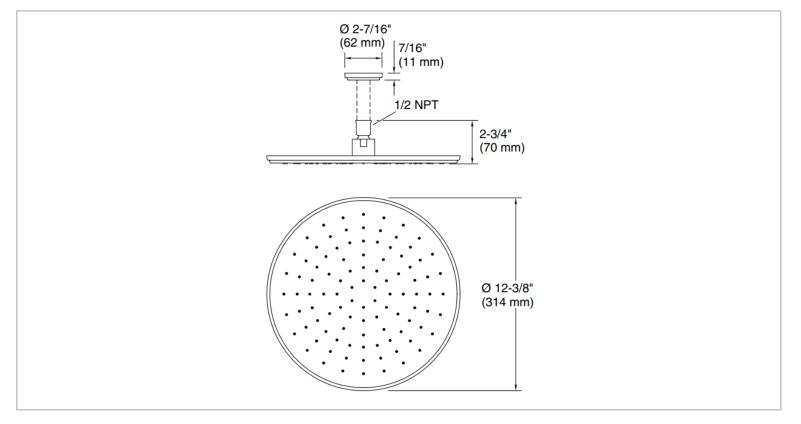

## KALLISTA.

| Brand :                         | KALLISTA                                                             |
|---------------------------------|----------------------------------------------------------------------|
| Name :                          | Air-induction Large Contemporary<br>Rain dome Single Function shower |
| Item Code :                     | P21513-00-CP                                                         |
| Designer :                      |                                                                      |
| Color / Finish:<br>Dimensions : | Polished Chrome<br>314 x 70 mm                                       |
|                                 |                                                                      |

## Product info:

- Air Induction
- Large Contemporary Rain dome Single Function Shower
- Maximum flow rate of 2.5 gpm (9.5 lpm)
- Single function spray
- Includes escutcheon

Flushing of pipe must be done before fittings are installed. Failure to do so voids the warranty.