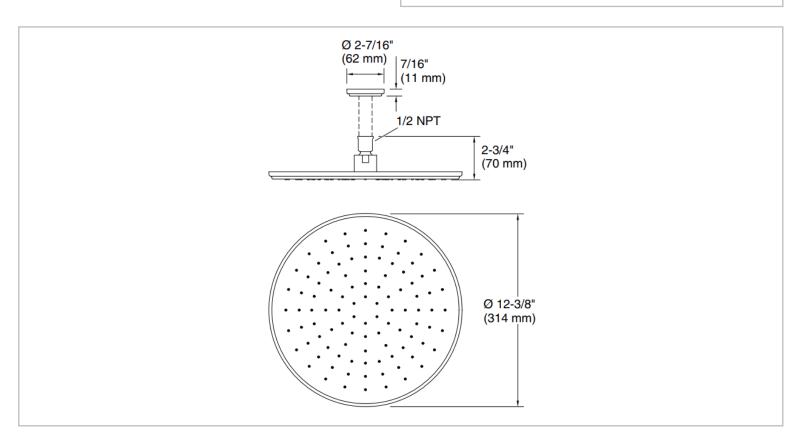

## KALLISTA<sub>®</sub>

Brand: KALLISTA

Name: Kallista Foundation Air-induction Large

Contemporary Rain dome Single

**Function shower** 

Item Code: P21513-00-AD

Designer:

Color / Finish: Nickel Silver Dimensions: 314 mm

## Product info:

- Air Induction
- Large Contemporary Rain dome Single Function Shower
- Maximum flow rate of 2.5 gpm (9.5 lpm)
- Single function spray
- Includes escutcheon

Flushing of pipe must be done before fittings are installed. Failure to do so voids the warranty. Follow cleaning instructions and avoid using any harmful chemicals.