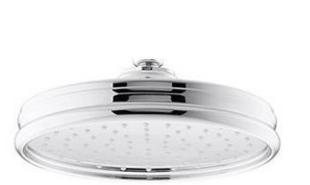

## KALLISTA.

| Brand :                         | KALLISTA,USA                                     |
|---------------------------------|--------------------------------------------------|
| Name :                          | Air-induction Eco Small Traditional<br>Rain dome |
| Item Code :                     | P21510-E-CP                                      |
| Designer :                      |                                                  |
| Color / Finish:<br>Dimensions : | Polished Chrome<br>214 x 197 x 375 mm            |

Product info:

- Air Induction Eco Small
- Maximum flow rate of 2.5 gpm (9.5 lpm)
- High-quality solid brass construction for durability and reliability
- Shower arm sold separately
- Single function spray
- Includes escutcheon