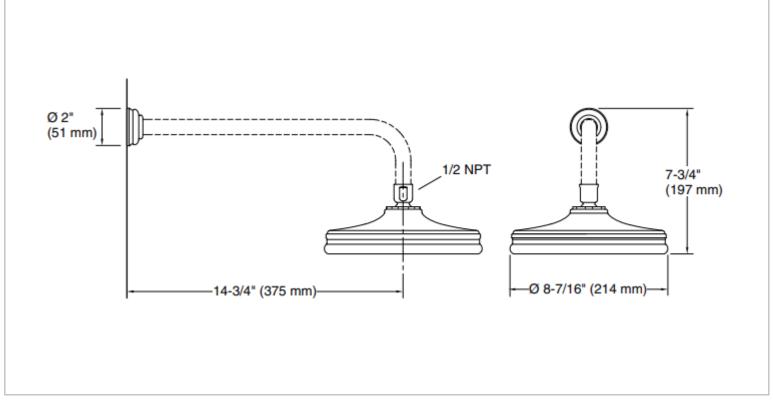

## KALLISTA.

| Brand :                         | KALLISTA,USA                                     |
|---------------------------------|--------------------------------------------------|
| Name :                          | Air-induction Eco Small Traditional<br>Rain dome |
| Item Code :                     | P21510-E-CP                                      |
| Designer :                      |                                                  |
| Color / Finish:<br>Dimensions : | Polished Chrome<br>214 x 197 x 375 mm            |