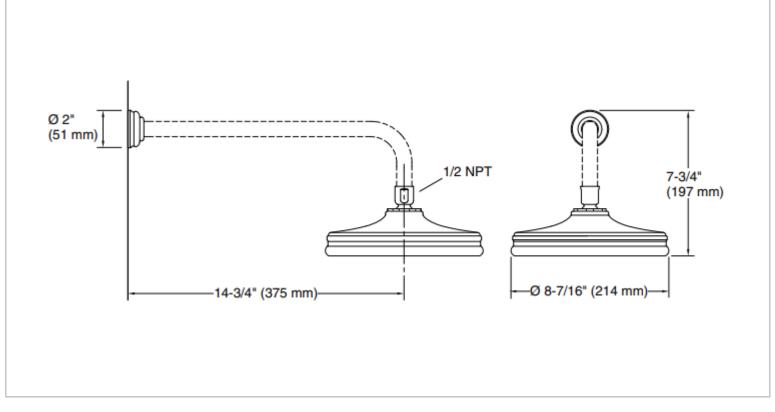

## KALLISTA.

| Brand :                         | KALLISTA,USA                                     |
|---------------------------------|--------------------------------------------------|
| Name :                          | Air-induction Eco Small Traditional<br>Rain dome |
| Item Code :                     | P21510-E-BCH                                     |
| Designer :                      |                                                  |
| Color / Finish:<br>Dimensions : | Blushed Bronze<br>214 x 197 x 375 mm             |

## Product info:

- Air Induction Eco Small
- Maximum flow rate of 2.5 gpm (9.5 lpm)
- High-quality solid brass construction for durability and reliability
- Shower arm sold separately
- Single function spray
- Includes escutcheon