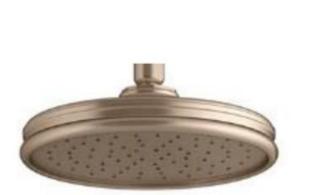

## KALLISTA.

| Brand :                         | KALLISTA,USA                                     |
|---------------------------------|--------------------------------------------------|
| Name :                          | Air-induction Eco Small Traditional<br>Rain dome |
| Item Code :                     | P21510-E-BCH                                     |
| Designer :                      |                                                  |
| Color / Finish:<br>Dimensions : | Blushed Bronze<br>214 x 197 x 375 mm             |

## Product info:

- Air Induction Eco Small
- Maximum flow rate of 2.5 gpm (9.5 lpm)
- High-quality solid brass construction for durability and reliability
- Shower arm sold separately
- Single function spray
- Includes escutcheon