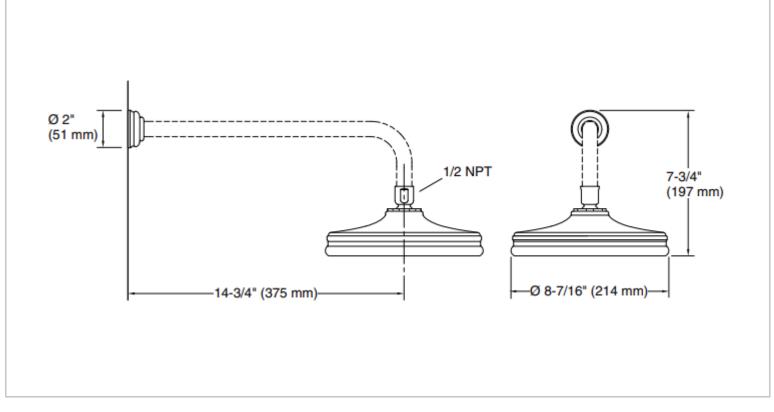

## Designer :

Color / Finish: Nickel Silver Dimensions : 214 x 197 x 375 mm

## Product info:

- Air Induction Eco Small
- Maximum flow rate of 2.5 gpm (9.5 lpm)
- High-quality solid brass construction for durability and reliability
- Shower arm sold separately
- Single function spray
- Includes escutcheon