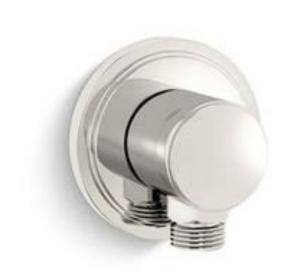

## KALLISTA.

| Brand :         | KALLISTA          |
|-----------------|-------------------|
| Name :          | Wall supply elbow |
| Item Code :     | P21486-00-AD      |
| Designer :      | Laura Kirar       |
| Color / Finish: | Nickel Silver     |
| Dimensions :    | 79 x 38 x 51 mm   |

Product info:

- Wall Supply Elbow
- Solid brass construction for durability and reliability
- Complements the Vir Stil<sup>®</sup> and PalettaTM collections

Flushing of pipe must be done before fittings are installed. Failure to do so voids the warranty.