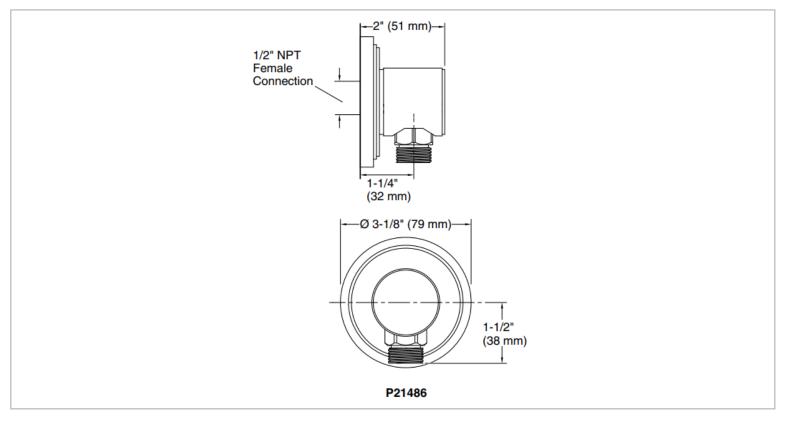

## KALLISTA.

| Brand :         | KALLISTA          |
|-----------------|-------------------|
| Name :          | Wall supply elbow |
| Item Code :     | P21486-00-AD      |
| Designer :      | Laura Kirar       |
| Color / Finish: | Nickel Silver     |
| Dimensions :    | 79 x 38 x 51 mm   |