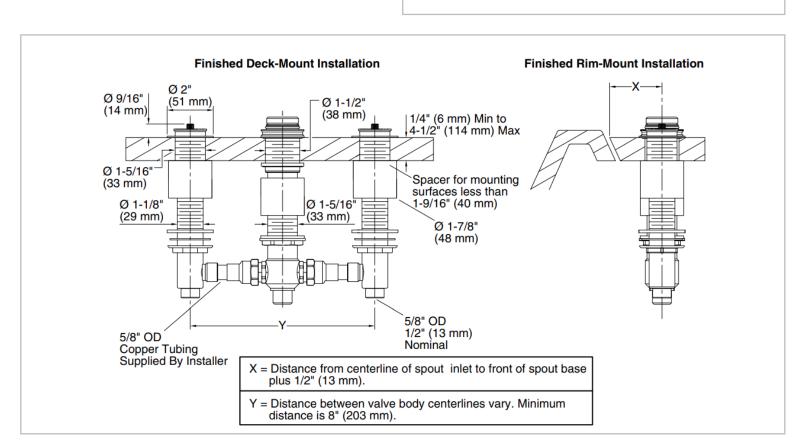

## KALLISTA

Brand: KALLISTA

Name: 1/2 "Deck-mount rough in w/ diverter

Item Code: P19304-00-NA

Designer:

Color / Finish: N/A

Dimensions: (See data drawing below for

dimension)