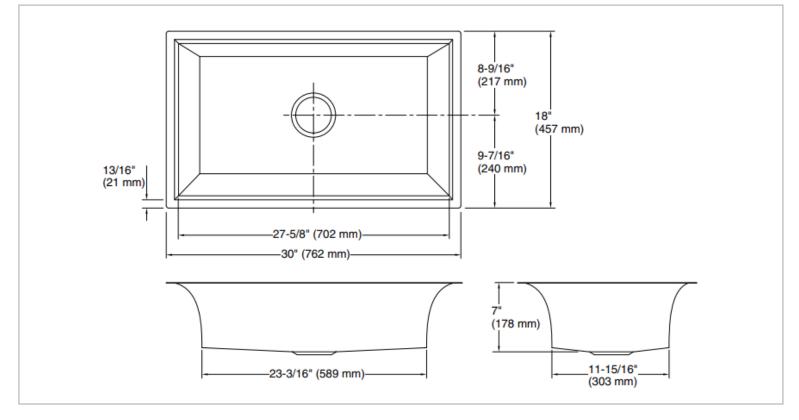

Name :Bacifoire 30" Butler Sink<br/>L20312-00-PDSDesigner :Mick De GiulioColor / Finish:Polished Distressed<br/>762 x 457 x 589 mm

KALLISTA, USA