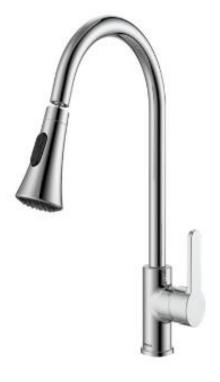

Brand: JOMOO, China

Name: Single lever sink mixer with pull out

Item Code: X33022-146/1B-Z

Designer:

Color / Finish: Chrome

Dimensions: 232 x 407 mm