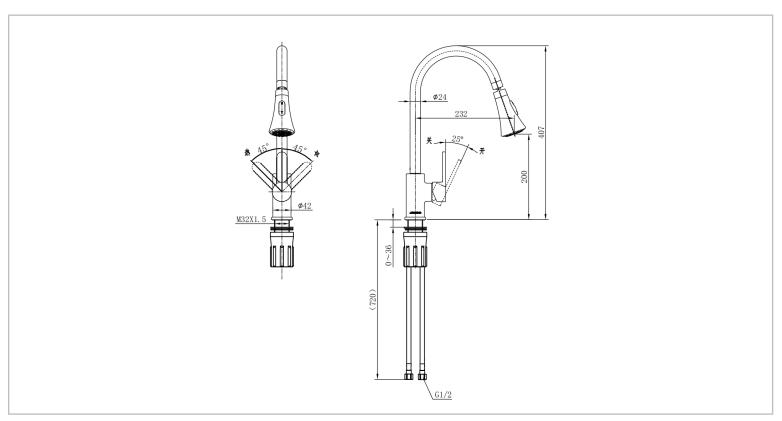

Brand: JOMOO, China

Name: Single lever sink mixer with pull out

Item Code: X33022-146/1B-Z

Designer:

Color / Finish: Chrome

Dimensions: 232 x 407 mm

## Product info:

- 360° universal rotation
- Two-function aerator
- Outlet pipe rotation
- Ф35 ceramic cartridge
- · Center distance of water outlet: 232mm;

Flushing of pipe must be done before fittings are installed. Failure to do so voids the warranty. Follow cleaning instructions and avoid using any harmful chemicals.