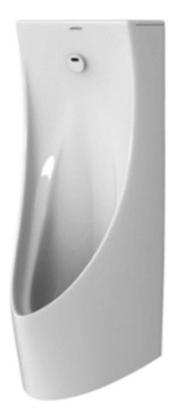

## JOMOO

|  | Brand:<br>Name:<br>Item Code:                                                                                                                          | JOMOO, China<br>Touchless Wall-hung/floor mounted<br>J13050-1D/31Z-I011 |
|--|--------------------------------------------------------------------------------------------------------------------------------------------------------|-------------------------------------------------------------------------|
|  | Designer:<br>Color / Finish:<br>Dimensions:                                                                                                            | White<br>920 x 365 x 410 mm                                             |
|  | <ul> <li>Product info:</li> <li>Touchless</li> <li>Floor mounted/wall hung urinal</li> <li>Easy Clean Glaze</li> <li>DC power 1.5L flushing</li> </ul> |                                                                         |