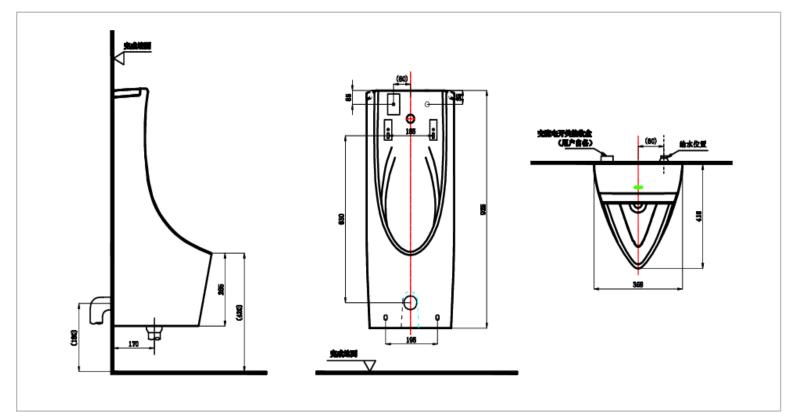

## JOMOO

|  | Brand:<br>Name:<br>Item Code:                                                                                                                          | JOMOO, China<br>Touchless Wall-hung/floor mounted<br>J13050-1D/31Z-I011 |
|--|--------------------------------------------------------------------------------------------------------------------------------------------------------|-------------------------------------------------------------------------|
|  | Designer:<br>Color / Finish:<br>Dimensions:                                                                                                            | White<br>920 x 365 x 410 mm                                             |
|  | <ul> <li>Product info:</li> <li>Touchless</li> <li>Floor mounted/wall hung urinal</li> <li>Easy Clean Glaze</li> <li>DC power 1.5L flushing</li> </ul> |                                                                         |