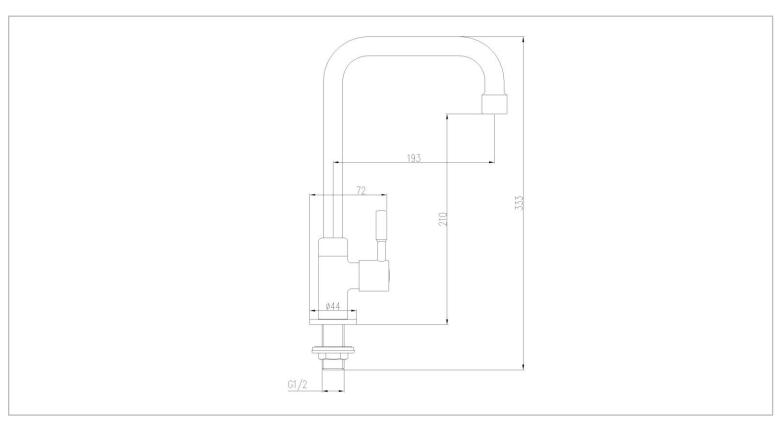

Brand: JOMOO, China

Name: Deck mounted cold sink tap

Item Code: 7707-078/1C-I011

Designer:

Color / Finish: Chrome

Dimensions: 333 x 193 mm