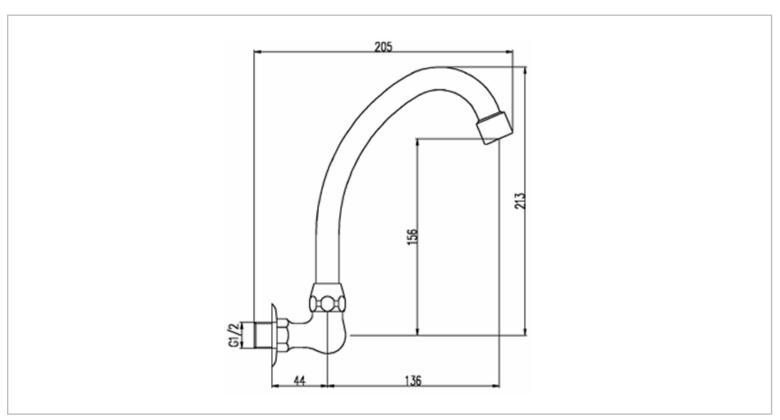

Brand: JOMOO, China

Name: Wall mounted cold sink tap

Item Code: 7703-183/1C2-I011

Designer:

Color / Finish: Chrome

Dimensions: 205 x 213 mm