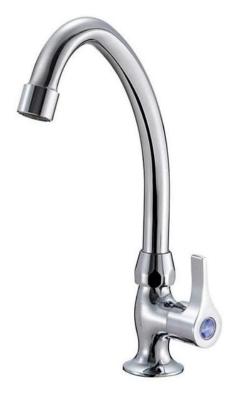

Brand: JOMOO, China

Name: Deck mounted cold sink tap

Item Code: 77015-183/1C-I011

Designer:

Color / Finish: Chrome

Dimensions: 168 x 253 mm

## Product info:

- Premium cartridge to avoid leakage
- Multilayer plating for long lasting use
- Premium aerator for splash-proof and water saving
- Inlet connection thread:G1/2
- Material: Copper alloy
- Others: the water outlet rotates 360°