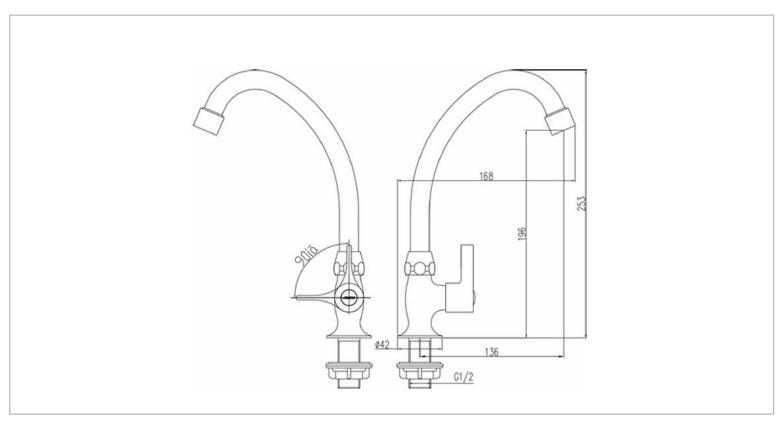

Brand: JOMOO, China

Name: Deck mounted cold sink tap

Item Code: 77015-183/1C-I011

Designer:

Color / Finish: Chrome

Dimensions: 168 x 253 mm

## Product info:

- Premium cartridge to avoid leakage
- Multilayer plating for long lasting use
- Premium aerator for splash-proof and water saving
- Inlet connection thread:G1/2
- Material: Copper alloy
- Others: the water outlet rotates 360°