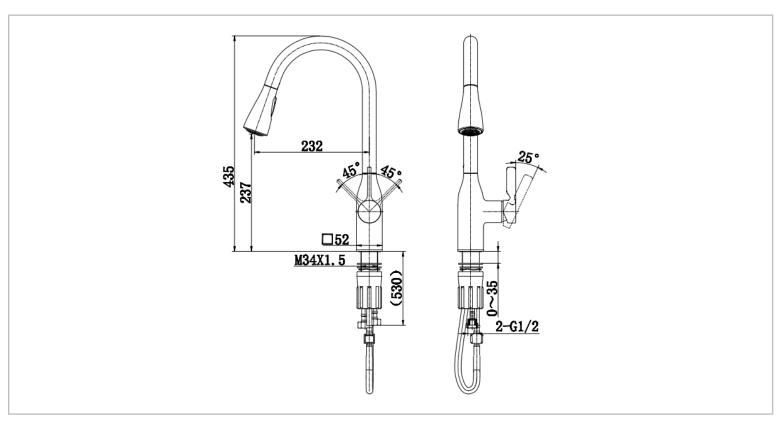

Brand: JOMOO, China

Name: Single lever sink mixer with pull out

Item Code: 33138-123/1B-Z

Designer:

Color / Finish: Chrome

Dimensions: 232 x 435 mm

Product info:

• Material: New healthy structure

Cartridge: Ceramic Cartridge φ35

Outlet spout: rotatable for 360 degree/pull-out

Flushing of pipe must be done before fittings are installed. Failure to do so voids the warranty. Follow cleaning instructions and avoid using any harmful chemicals.