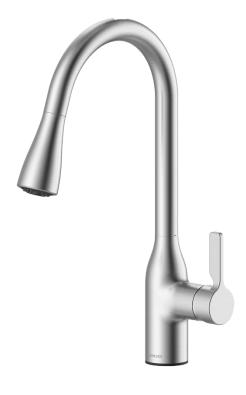

Brand: JOMOO, China

Name: Single lever sink mixer with pull out

Item Code: 33138-123/1B-Z

Designer:

Color / Finish: Chrome

Dimensions: 232 x 435 mm

Product info:

• Material: New healthy structure

Cartridge: Ceramic Cartridge φ35

Outlet spout: rotatable for 360 degree/pull-out

Flushing of pipe must be done before fittings are installed. Failure to do so voids the warranty. Follow cleaning instructions and avoid using any harmful chemicals.