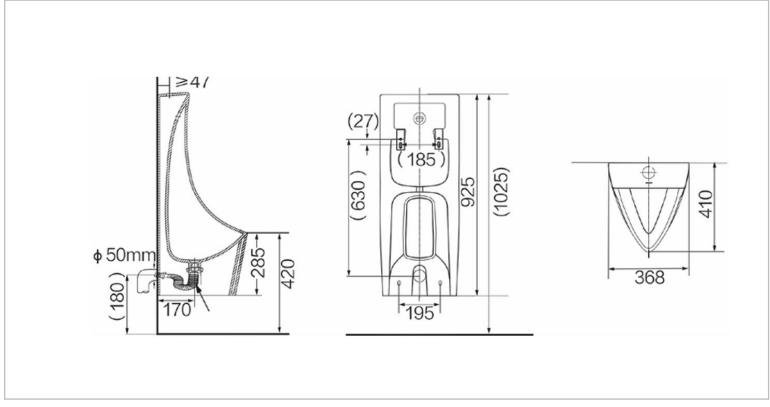

## JOMOO

| Brand:                                                                                                  | JOMOO, China                                |
|---------------------------------------------------------------------------------------------------------|---------------------------------------------|
| Name:                                                                                                   | Wall hung/floor mounted urinal top<br>inlet |
| Item Code:                                                                                              | 13050-1Z/51Z-I011                           |
| Designer:                                                                                               |                                             |
| Color / Finish:                                                                                         | White                                       |
| Dimensions:                                                                                             | 920 x 368 x 410 mm                          |
| <ul><li>Product info:</li><li>Water saving: 1.9L/flush. DC power.</li><li>Material: Porcelain</li></ul> |                                             |
|                                                                                                         |                                             |
|                                                                                                         |                                             |
|                                                                                                         |                                             |
|                                                                                                         |                                             |