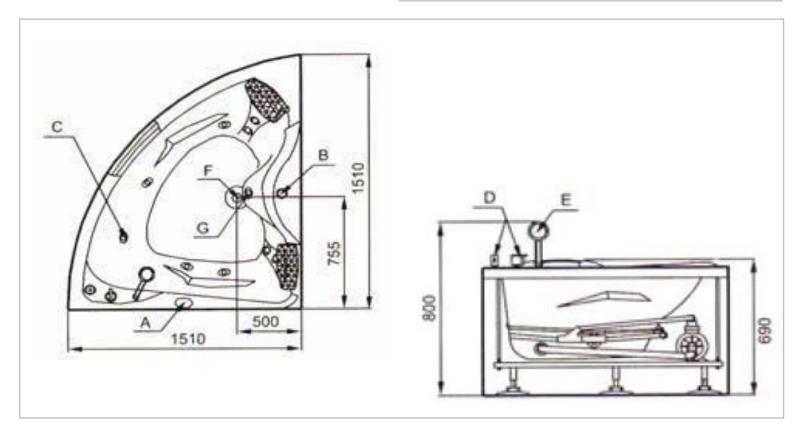

## Brand :Eago, ChinaName :ACRYLIC MASSAGE BATHTUBSItem Code :AM125JCW1Designer :Color / Finish:Color / Finish:Acrylic WhiteDimensions :1510 x 1510 x 690mm

## Product info:

- Massage Bathtubs
- Corner whirlpool bathtub for 2 persons 8 jets
- 467.9 liter water capacity
- With mixer & hand shower and pillow
- Stainless steel hand grips

Flushing of pipe must be done before fittings are installed. Failure to do so voids the warranty.