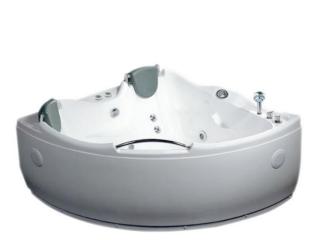

## Brand :Eago, ChinaName :ACRYLIC MASSAGE BATHTUBSItem Code :AM125JCW1Designer :Color / Finish:Color / Finish:Acrylic WhiteDimensions :1510 x 1510 x 690mm

## Product info:

- Massage Bathtubs
- Corner whirlpool bathtub for 2 persons 8 jets
- 467.9 liter water capacity
- With mixer & hand shower and pillow
- Stainless steel hand grips

Flushing of pipe must be done before fittings are installed. Failure to do so voids the warranty.