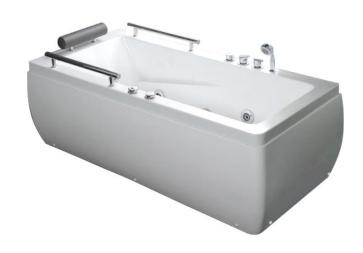

Brand: Eago, China

Name: **ACRYLIC MASSAGE BATHTUBS** 

Item Code: AM118-2L

Designer:

Color / Finish: Acrylic White

Dimensions: 1700 x 800 x 610mm

Massage Bathtubs

Corner whirlpool bathtub for 1 person

Available in right- and left-hand version

Stainless steel hand grips

With mixer & hand shower and pillow

Flushing of pipe must be done before fittings are installed. Failure to do so voids the warranty. Follow cleaning instructions and avoid using any harmful chemicals.

All information is for reference only. Installation shall always be based on the specs provided with actual delivered items.