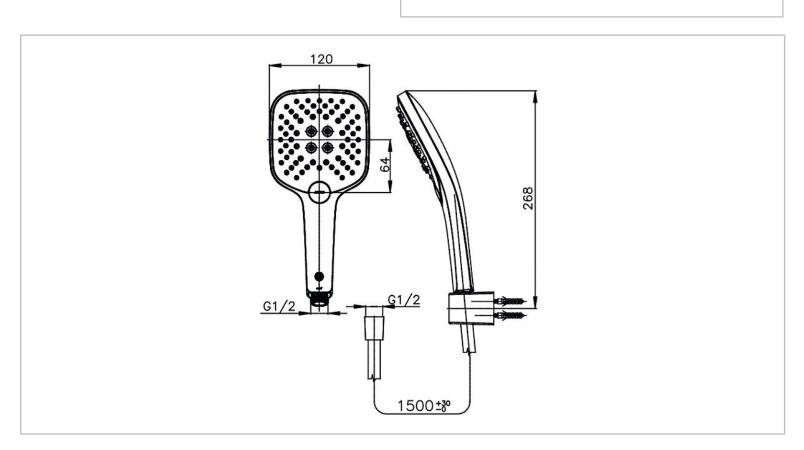

Brand: COTTO, Thailand

Switch 3 functions handshower set Name:

with hose and holder

Item Code: ZH018(HM)

Designer:

Color / Finish: **ABS Plastic** Dimensions: 120 x 268 mm

## Product info:

• 3 Functions of showers: Rain, Spray, Mix

With hose and holder

Easy to clean technology: Easy to clean the unwanted dirt or sediment by using finger to wipe on the rubber on hand shower