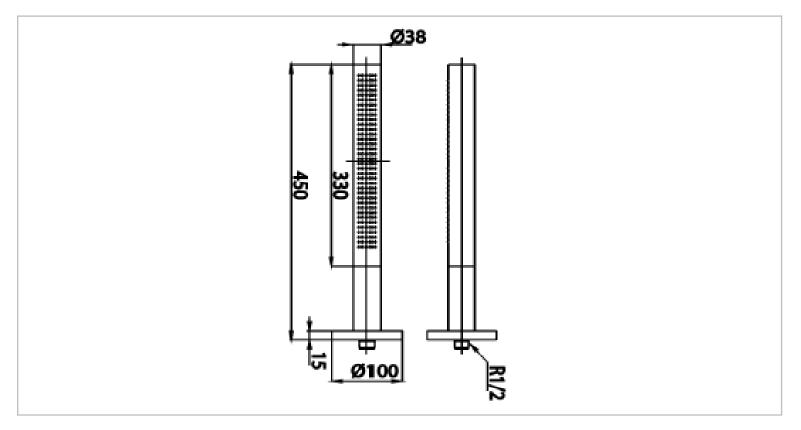

| Name : PATCHWORK Overhead shower<br>Item Code : Z004<br>Designer :<br>Color / Finish: Chrome Plated<br>Dimensions : 450 mm length<br>Product info:<br>• Wall mounted overhead shower<br>• 1 spray mode | Brand :         | COTTO, Thailand           |
|--------------------------------------------------------------------------------------------------------------------------------------------------------------------------------------------------------|-----------------|---------------------------|
| Item Code : Z004<br>Designer :<br>Color / Finish: Chrome Plated<br>Dimensions : 450 mm length<br>Product info:<br>• Wall mounted overhead shower                                                       | Name ·          | PATCHWORK Overhead shower |
| Designer :<br>Color / Finish: Chrome Plated<br>Dimensions : 450 mm length<br>Product info:<br>• Wall mounted overhead shower                                                                           |                 |                           |
| Color / Finish: Chrome Plated<br>Dimensions : 450 mm length<br>Product info:<br>• Wall mounted overhead shower                                                                                         | tem coue .      | 2004                      |
| Dimensions : 450 mm length<br>Product info:<br>• Wall mounted overhead shower                                                                                                                          | Designer :      |                           |
| Dimensions : 450 mm length<br>Product info:<br>• Wall mounted overhead shower                                                                                                                          | Color / Finish: | Chrome Plated             |
| <ul><li>Product info:</li><li>Wall mounted overhead shower</li></ul>                                                                                                                                   |                 |                           |
|                                                                                                                                                                                                        |                 |                           |
|                                                                                                                                                                                                        |                 |                           |
|                                                                                                                                                                                                        |                 |                           |
|                                                                                                                                                                                                        |                 |                           |
|                                                                                                                                                                                                        |                 |                           |
|                                                                                                                                                                                                        |                 |                           |
|                                                                                                                                                                                                        |                 |                           |
|                                                                                                                                                                                                        |                 |                           |
|                                                                                                                                                                                                        |                 |                           |