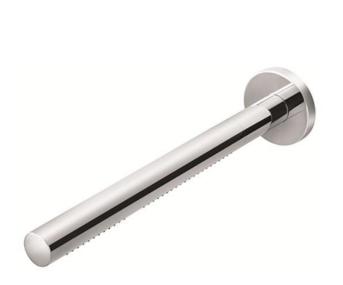

| Name : PATCHWORK Overhead shower<br>Item Code : Z004<br>Designer :<br>Color / Finish: Chrome Plated<br>Dimensions : 450 mm length<br>Product info:<br>• Wall mounted overhead shower<br>• 1 spray mode | Brand :         | COTTO, Thailand           |
|--------------------------------------------------------------------------------------------------------------------------------------------------------------------------------------------------------|-----------------|---------------------------|
| Item Code : Z004<br>Designer :<br>Color / Finish: Chrome Plated<br>Dimensions : 450 mm length<br>Product info:<br>• Wall mounted overhead shower                                                       | Name ·          | PATCHWORK Overhead shower |
| Designer :<br>Color / Finish: Chrome Plated<br>Dimensions : 450 mm length<br>Product info:<br>• Wall mounted overhead shower                                                                           |                 |                           |
| Color / Finish: Chrome Plated<br>Dimensions : 450 mm length<br>Product info:<br>• Wall mounted overhead shower                                                                                         | tem coue .      | 2004                      |
| Dimensions : 450 mm length<br>Product info:<br>• Wall mounted overhead shower                                                                                                                          | Designer :      |                           |
| Dimensions : 450 mm length<br>Product info:<br>• Wall mounted overhead shower                                                                                                                          | Color / Finish: | Chrome Plated             |
| <ul><li>Product info:</li><li>Wall mounted overhead shower</li></ul>                                                                                                                                   |                 |                           |
|                                                                                                                                                                                                        |                 |                           |
|                                                                                                                                                                                                        |                 |                           |
|                                                                                                                                                                                                        |                 |                           |
|                                                                                                                                                                                                        |                 |                           |
|                                                                                                                                                                                                        |                 |                           |
|                                                                                                                                                                                                        |                 |                           |
|                                                                                                                                                                                                        |                 |                           |
|                                                                                                                                                                                                        |                 |                           |
|                                                                                                                                                                                                        |                 |                           |