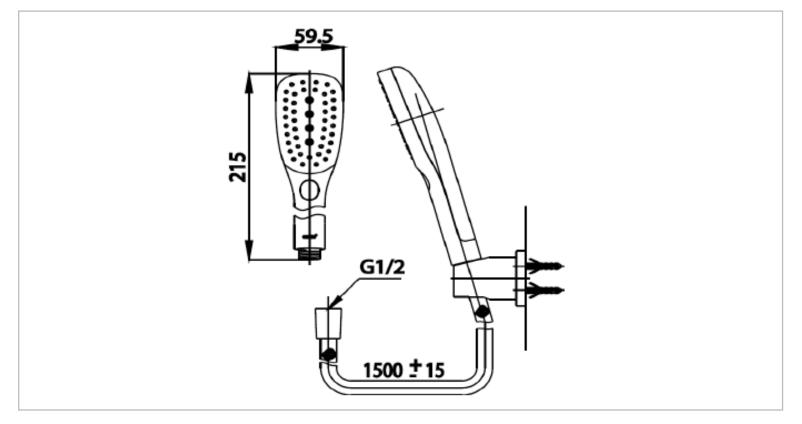

| Brand :         | COTTO, Thailand                           |
|-----------------|-------------------------------------------|
| Name :          | PATCHWORK Handshower w/holder<br>and hose |
| Item Code :     | Z003                                      |
| Designer :      |                                           |
| Color / Finish: | Chrome Plated                             |
| Dimensions :    | 59.5 x 215 mm                             |
| Product info:   |                                           |