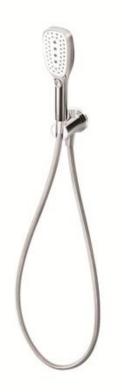

| Brand :         | COTTO, Thailand                           |
|-----------------|-------------------------------------------|
| Name :          | PATCHWORK Handshower w/holder<br>and hose |
| Item Code :     | Z003                                      |
| Designer :      |                                           |
| Color / Finish: | Chrome Plated                             |
| Dimensions :    | 59.5 x 215 mm                             |
| Product info:   |                                           |