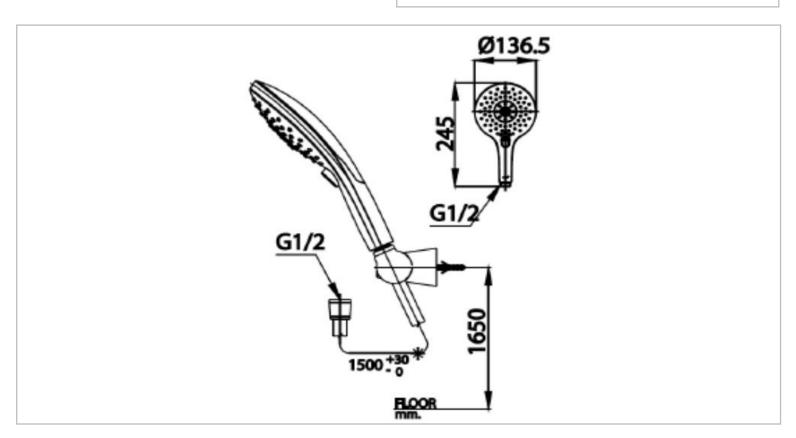

Brand: COTTO, Thailand

Name: MOVE 3 functions hand shower set

with hose and holder

Item Code: Z001(HM)

Designer:

Color / Finish: Chrome Plated
Dimensions: 147.5 mm height

122 mm spout projection