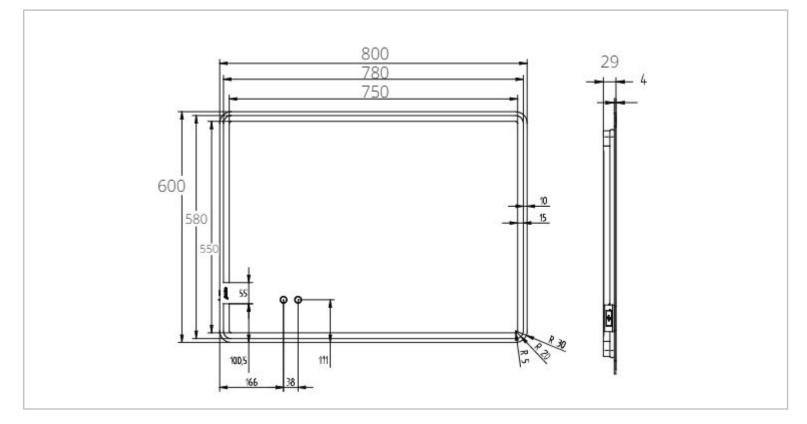

| Brand :                                      | COTTO, Thailand              |
|----------------------------------------------|------------------------------|
| Name :                                       | LED Mirror with touch sensor |
| Item Code :                                  | MNL002                       |
| Designer :                                   |                              |
| Color / Finish:                              | Glossy White                 |
| Dimensions :                                 | 800 x 600 mm                 |
| Product info:<br>• Mirror<br>• With touch se | nsor                         |