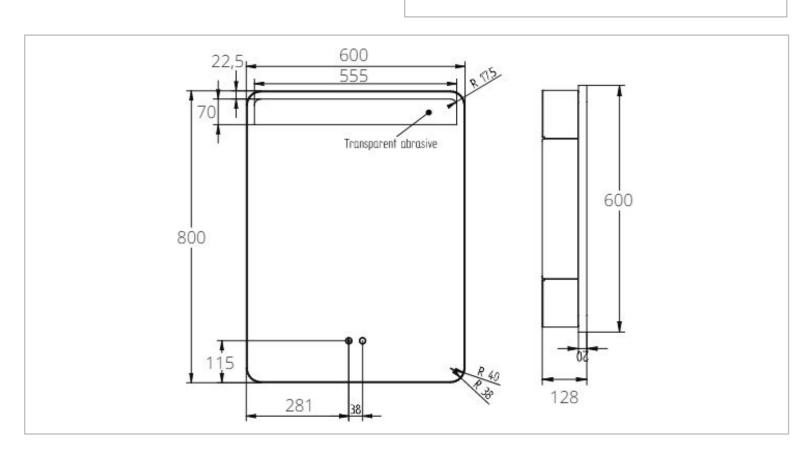

Brand: COTTO, Thailand

Name: LED Mirror with touch sensor

Item Code: MFL001

Designer:

Color / Finish: Black metal frame Dimensions: 600 x 800mm