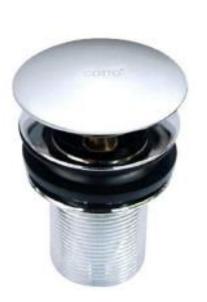

| Brand :                                                                                           | COTTO, Thailand             |
|---------------------------------------------------------------------------------------------------|-----------------------------|
| Name :                                                                                            | CARE Basin tap              |
| Item Code :                                                                                       | CT665N(HM)                  |
| Designer :                                                                                        |                             |
| Color / Finish:                                                                                   | Chrome Plated               |
| Dimensions :                                                                                      | (See data drawing below for |
|                                                                                                   | dimensions)                 |
| <ul> <li>Product info:</li> <li>Push Type basin pop-up waste 1 ¼</li> <li>Non-Overflow</li> </ul> |                             |
|                                                                                                   |                             |
|                                                                                                   |                             |
|                                                                                                   |                             |
| <ul> <li>Push Type basin pop-up waste 1 ¼</li> </ul>                                              |                             |