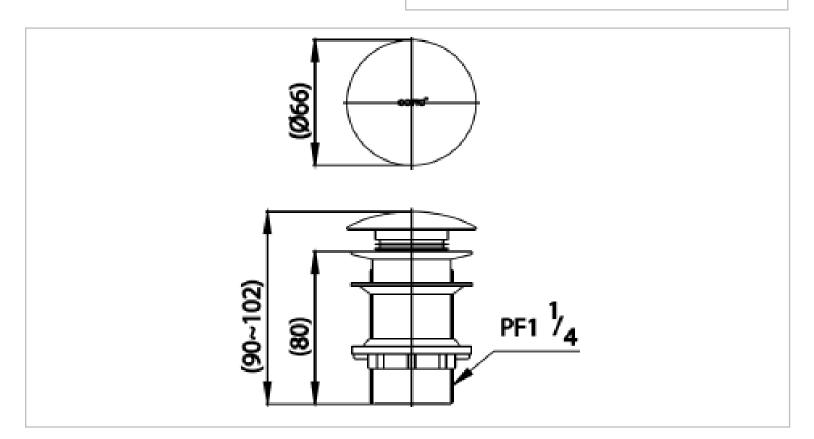

| Brand :                                                                                           | COTTO, Thailand             |
|---------------------------------------------------------------------------------------------------|-----------------------------|
| Name :                                                                                            | CARE Basin tap              |
| Item Code :                                                                                       | CT665N(HM)                  |
| Designer :                                                                                        |                             |
| Color / Finish:                                                                                   | Chrome Plated               |
| Dimensions :                                                                                      | (See data drawing below for |
|                                                                                                   | dimensions)                 |
| <ul> <li>Product info:</li> <li>Push Type basin pop-up waste 1 ¼</li> <li>Non-Overflow</li> </ul> |                             |
|                                                                                                   |                             |
|                                                                                                   |                             |
|                                                                                                   |                             |
| <ul> <li>Push Type basin pop-up waste 1 ¼</li> </ul>                                              |                             |