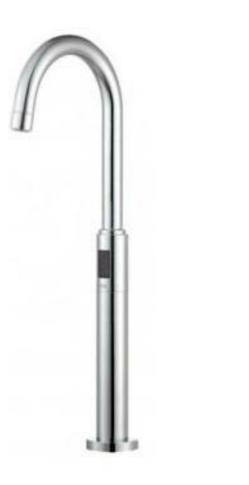

| Brand :<br>Name :<br>Item Code :                                                                                                                                               | COTTO, Thailand<br>Automatic Washbowl faucet (electric)<br>CT5703YAC |
|--------------------------------------------------------------------------------------------------------------------------------------------------------------------------------|----------------------------------------------------------------------|
| Designer :                                                                                                                                                                     |                                                                      |
| Color / Finish:<br>Dimensions :                                                                                                                                                | Chrome Plated<br>380 mm height<br>146 mm spout projection            |
| <ul> <li>Product info:</li> <li>Infra red sensor tall basin tap</li> <li>For Washbowl</li> <li>Cold water or pre-mixed water</li> <li>(AC230/50~60Hz)</li> </ul>               |                                                                      |
| <ul> <li>1x angle valve w/filter ½"x½" (no nut)</li> <li>1x flexible supply hose ½"x½" x?cm</li> <li>1x basin waste strainer or pop-up</li> <li>1x basin waste trap</li> </ul> |                                                                      |