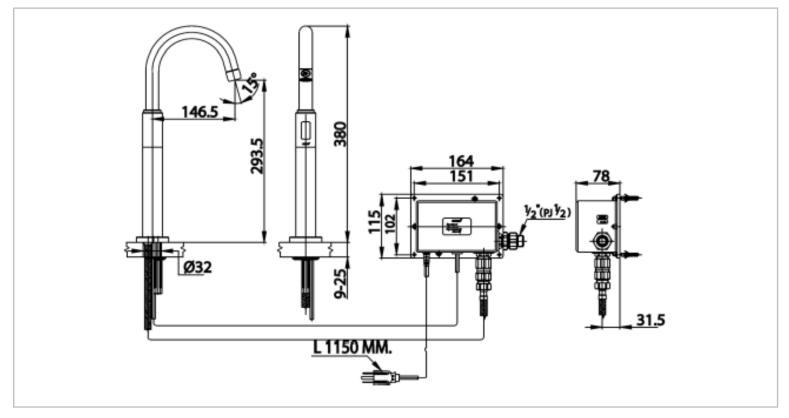

| Brand :<br>Name :<br>Item Code :                                                                                                                                               | COTTO, Thailand<br>Automatic Washbowl faucet (electric)<br>CT5703YAC |
|--------------------------------------------------------------------------------------------------------------------------------------------------------------------------------|----------------------------------------------------------------------|
| Designer :                                                                                                                                                                     |                                                                      |
| Color / Finish:<br>Dimensions :                                                                                                                                                | Chrome Plated<br>380 mm height<br>146 mm spout projection            |
| <ul> <li>Product info:</li> <li>Infra red sensor tall basin tap</li> <li>For Washbowl</li> <li>Cold water or pre-mixed water</li> <li>(AC230/50~60Hz)</li> </ul>               |                                                                      |
| <ul> <li>1x angle valve w/filter ½"x½" (no nut)</li> <li>1x flexible supply hose ½"x½" x?cm</li> <li>1x basin waste strainer or pop-up</li> <li>1x basin waste trap</li> </ul> |                                                                      |