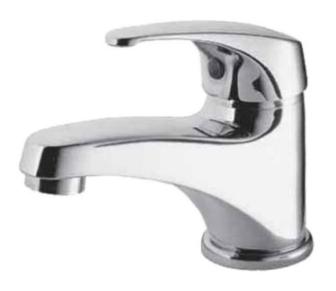

| Brand :<br>Name :<br>Item Code :                                                                                                      | COTTO, Thailand<br>ARONA Basin mixer with pop up<br>CT561D  |
|---------------------------------------------------------------------------------------------------------------------------------------|-------------------------------------------------------------|
| Designer :                                                                                                                            |                                                             |
| Color / Finish:<br>Dimensions :                                                                                                       | Chrome Plated<br>(See data drawing below for<br>dimensions) |
| <ul> <li>Product info:</li> <li>Basin Mixer faucet</li> <li>Heavy metal substances control: Zinc, Lead, Cadmium and Copper</li> </ul> |                                                             |