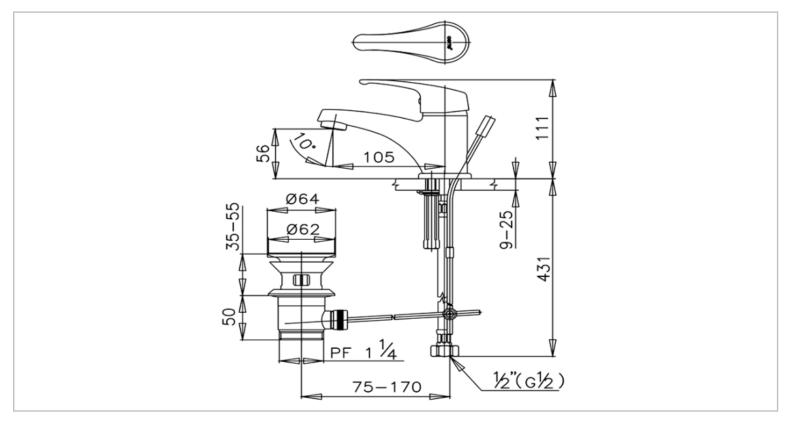

| Brand :<br>Name :<br>Item Code :                                                                                                      | COTTO, Thailand<br>ARONA Basin mixer with pop up<br>CT561D  |
|---------------------------------------------------------------------------------------------------------------------------------------|-------------------------------------------------------------|
| Designer :                                                                                                                            |                                                             |
| Color / Finish:<br>Dimensions :                                                                                                       | Chrome Plated<br>(See data drawing below for<br>dimensions) |
| <ul> <li>Product info:</li> <li>Basin Mixer faucet</li> <li>Heavy metal substances control: Zinc, Lead, Cadmium and Copper</li> </ul> |                                                             |