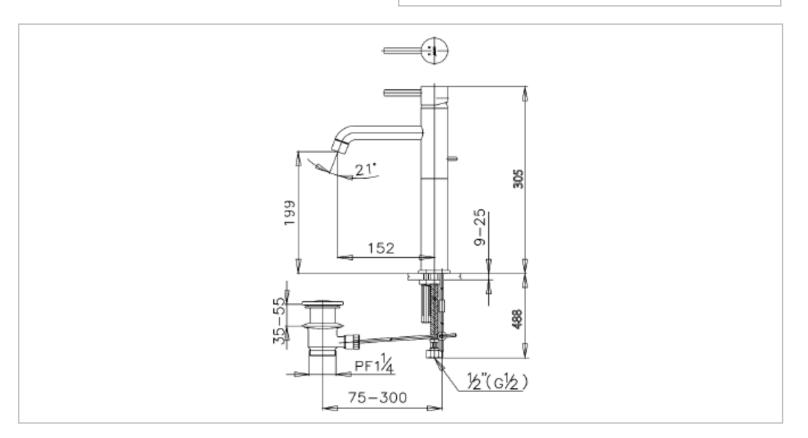

| Brand :                                                                                                      | COTTO, Thailand                               |
|--------------------------------------------------------------------------------------------------------------|-----------------------------------------------|
| Name :                                                                                                       | ANTHONY Washbowl mixer w/pop-up and flex hose |
| Item Code :                                                                                                  | CT542AY                                       |
| Designer :                                                                                                   |                                               |
| Color / Finish:                                                                                              | Chrome Plated                                 |
| Dimensions :                                                                                                 | 305 mm height                                 |
|                                                                                                              | 152 mm spout projection                       |
| <ul><li>Product info:</li><li>Single lever tall basin mixer for washbowl</li><li>With pop-up waste</li></ul> |                                               |