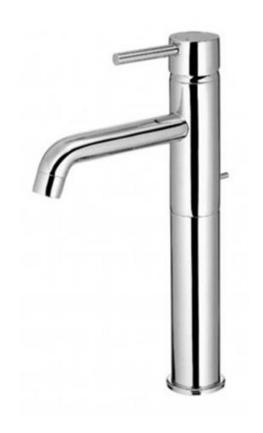

| Brand :                                                                                                      | COTTO, Thailand                               |
|--------------------------------------------------------------------------------------------------------------|-----------------------------------------------|
| Name :                                                                                                       | ANTHONY Washbowl mixer w/pop-up and flex hose |
| Item Code :                                                                                                  | CT542AY                                       |
| Designer :                                                                                                   |                                               |
| Color / Finish:                                                                                              | Chrome Plated                                 |
| Dimensions :                                                                                                 | 305 mm height                                 |
|                                                                                                              | 152 mm spout projection                       |
| <ul><li>Product info:</li><li>Single lever tall basin mixer for washbowl</li><li>With pop-up waste</li></ul> |                                               |