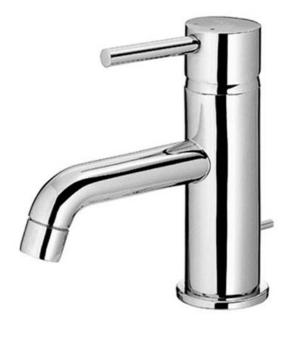

Name: ANTHONY Basin mixer w/ pop up and

flex hose

Item Code: CT542A

Designer:

Color / Finish: Chrome Plated Dimensions: 155 mm height

121 mm spout projection

## Product info:

Single lever basin mixer

With pop-up waste