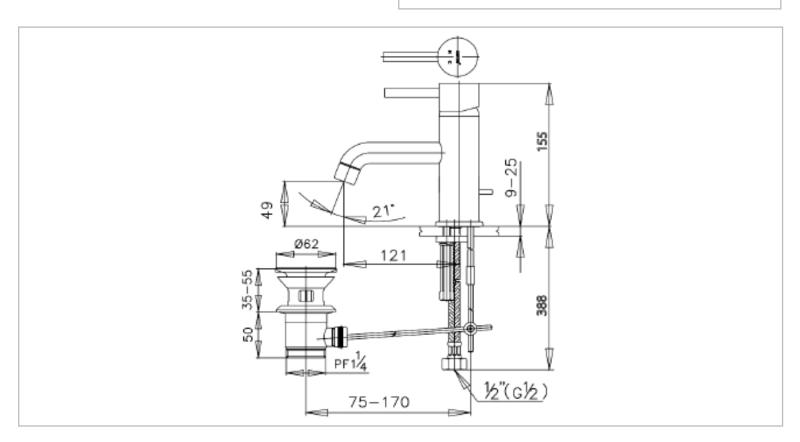

Name: ANTHONY Basin mixer w/ pop up and

flex hose

Item Code: CT542A

Designer:

Color / Finish: Chrome Plated Dimensions: 155 mm height

121 mm spout projection

## Add-ons:

• 2x angle valve ½"x½" (no nut)

• 1x basin waste trap

Flushing of pipe must be done before fittings are installed. Failure to do so voids the warranty. Follow cleaning instructions and avoid using any harmful chemicals.