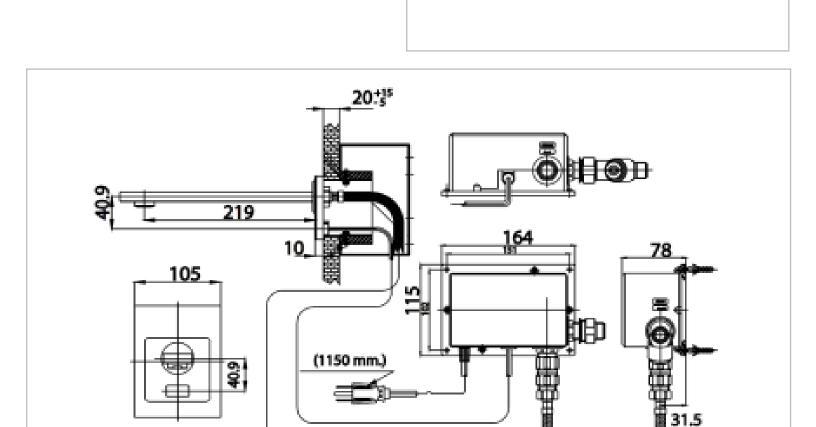

Brand : COTTO, Thailand

Name: Automatic wall mounted faucet

(electric)

Item Code: CT539AC

Designer:

Color / Finish: Chrome Plated

Dimensions: 219 mm Spout Projection

- Wall mounted infra red basin tap
- Cold water or pre-mixed water
- (AC230/50~60Hz)