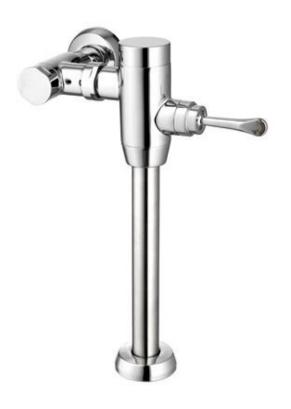

Brand: COTTO, Thailand

Name: Direct toilet flush valve, 90cm flush

pipe dual flush 2/6 lpf

Item Code: CT457XNS(90)

Designer:

Color / Finish: Chrome Plated

Dimensions: (See data drawing below for

dimensions)

## Product info:

- Secured lock
- Created to be securely protect from pry, with Specially Designed Flush Valve Lock
- Dual Flush: 2/6 liters Flush, for suitable water usage, adjustable water usage from 3-6 liters
- Controlled stable water pressure at all time