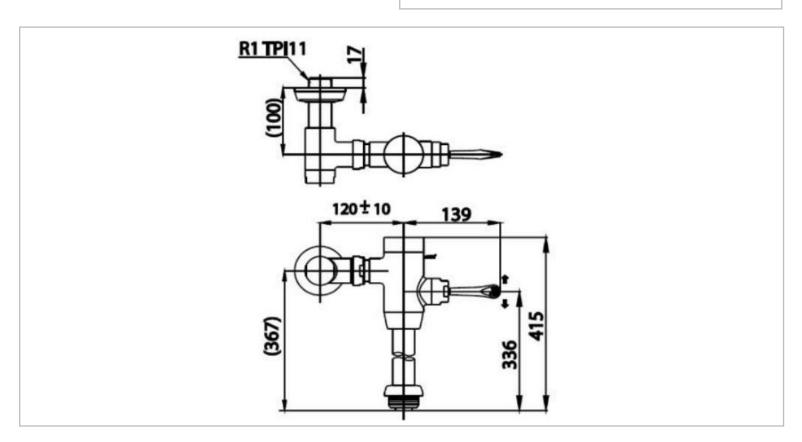

Brand: COTTO, Thailand

Name: Direct toilet flush valve, 90cm flush

pipe dual flush 2/6 lpf

Item Code: CT457XNS(90)

Designer:

Color / Finish: Chrome Plated

Dimensions: (See data drawing below for

dimensions)